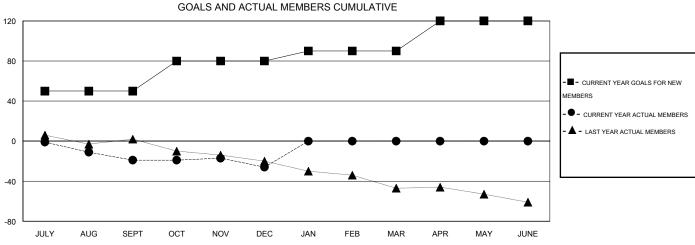

## MONTHLY MEMBERSHIP PROGRESS REPORT

## District 27 B1

Results as of: 12/31/2015

Judy Hankom **LOCATION WISCONSIN** GMT CA 1









| DROPPED CLUBS: 0     |         | 24 CLUBS OF 70 ADDED 1 OR MORE NEW MEMBERS | GENDER DISTRIBUTION   |                |     |
|----------------------|---------|--------------------------------------------|-----------------------|----------------|-----|
|                      |         |                                            | MALE                  | 1,655 (81.57%) |     |
| DROPPED MEMBERS      |         |                                            | FEMALE                | 374 (18.43%)   |     |
| DECEASED             | 22<br>0 | CLICK HERE FOR HEALTH.                     | FAMILY UNIT MEMBERS   |                | 311 |
| CLUB CANCELLED OTHER | 54      | ASSESSMENT DATA                            | HEAD OF HOUSEHOLD     |                | 153 |
| TOTAL                | 76      |