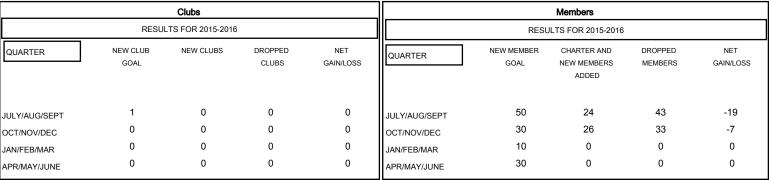

## MONTHLY MEMBERSHIP PROGRESS REPORT

## District 27 B1

Results as of: 12/31/2015

Judy Hankom **LOCATION WISCONSIN** GMT CA 1









| DROPPED CLUBS: 0     |         | 24 CLUBS OF 70 ADDED 1 OR MORE NEW MEMBERS | GENDER DISTRIBUTION   |                |     |
|----------------------|---------|--------------------------------------------|-----------------------|----------------|-----|
|                      |         |                                            | MALE                  | 1,655 (81.57%) |     |
| DROPPED MEMBERS      |         |                                            | FEMALE                | 374 (18.43%)   |     |
| DECEASED             | 22<br>0 | CLICK HERE FOR HEALTH.                     | FAMILY UNIT MEMBERS   |                | 311 |
| CLUB CANCELLED OTHER | 54      | ASSESSMENT DATA                            | HEAD OF HOUSEHOLD     |                | 153 |
| TOTAL                | 76